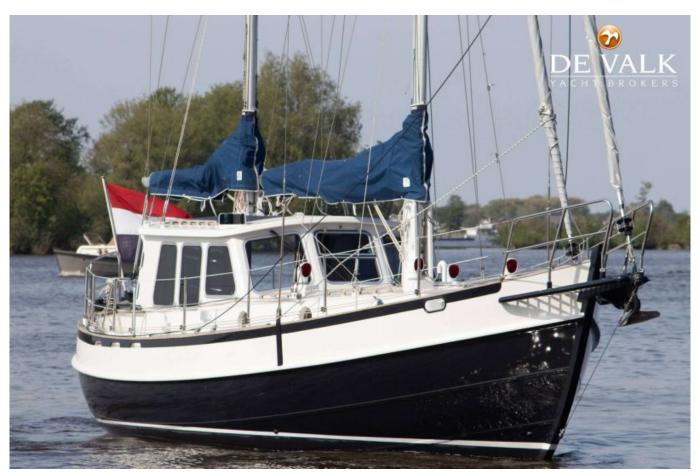

## Bloemsma Kotter 10.50

Bloemsma (NL), Sejl, Brugt yacht, NL Contact De Valk Loosdrecht  $\ \, \in 167.500, \text{--}$ 

Moms inkluderet

# Detaljer

Konstruktionsår: 1994 Første søsætning: 0 Længde: 11,90 m Bredde: 3,60 m m Dybgang: 1.50 m Motortype: Sole shaft Antal modeller: 1 Brændstoftype: diesel Hk/kW: 42 / 31 Antal timer i drift: 58