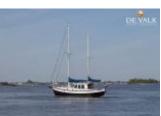

## Bloemsma Kotter 10.50

Bloemsma (NL), Sejl, Brugt yacht, NL Contact De Valk Loosdrecht  $\ \, \in 167.500, \text{--}$ 

Moms inkluderet

# Detaljer

Konstruktionsår: 1994 Første søsætning: 0 Længde: 11,90 m Bredde: 3,60 m m Dybgang: 1.50 m Motortype: Sole shaft Antal modeller: 1 Brændstoftype: diesel Hk/kW: 42 / 31 Antal timer i drift: 58