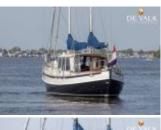

## Bloemsma Kotter 10.50

Bloemsma (NL), Sejl, Brugt yacht, NL Contact De Valk Loosdrecht  $\ \, \in 167.500, \text{--}$ 

Moms inkluderet

# Detaljer

Konstruktionsår: 1994 Første søsætning: 0 Længde: 11,90 m Bredde: 3,60 m m Dybgang: 1.50 m Motortype: Sole shaft Antal modeller: 1 Brændstoftype: diesel Hk/kW: 42 / 31 Antal timer i drift: 58