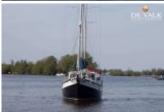

## Bloemsma Kotter 10.50

Bloemsma (NL), Sejl, Brugt yacht, NL Contact De Valk Loosdrecht  $\ \, \in 167.500, \text{--}$ 

Moms inkluderet

# Detaljer

Konstruktionsår: 1994 Første søsætning: 0 Længde: 11,90 m Bredde: 3,60 m m Dybgang: 1.50 m Motortype: Sole shaft Antal modeller: 1 Brændstoftype: diesel Hk/kW: 42 / 31 Antal timer i drift: 58