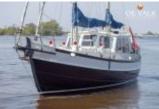

## Bloemsma Kotter 10.50

Bloemsma (NL), Sejl, Brugt yacht, NL Contact De Valk Loosdrecht  $\ \, \in 167.500, \text{--}$ 

Moms inkluderet

# Detaljer

Konstruktionsår: 1994 Første søsætning: 0 Længde: 11,90 m Bredde: 3,60 m m Dybgang: 1.50 m Motortype: Sole shaft Antal modeller: 1 Brændstoftype: diesel Hk/kW: 42 / 31 Antal timer i drift: 58