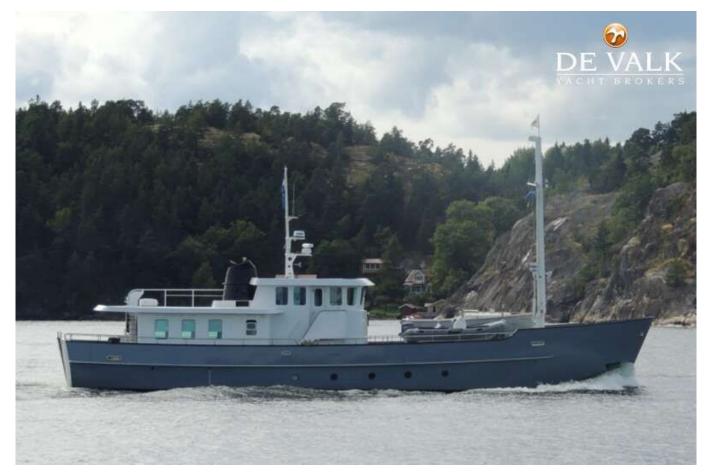

## Explorer Expedition Vessel 85 Motor, Ikinci el yat, NL Contact De Valk Hindeloopen

Motor, Ikinci el yat, NL Contact De Valk Hindeloopen € 1.100.000,-KDV özel

## Ayrıntılar

Yapim yili: 2011 Suya inis tarihi: 0 Boy: 25,80 m En: 6,60 m m Draft: 1.60 m Agirlik: 110000 kg Motor tipi: Iveco Aifo shaft Motor sayisi: 1 Yakit tipi: diesel HP/kW: 360 / 265 Çalisma saatleri: 2600 Kabinler: 3 Yataklar: 6 WC/Islak zemin: 0