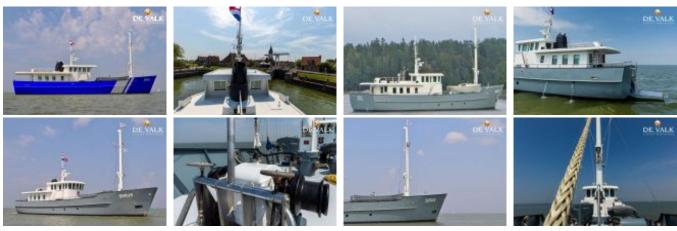

## Explorer Expedition Vessel 85 Motor, Ikinci el yat, NL Contact De Valk Hindeloopen

Motor, Ikinci el yat, NL Contact De Valk Hindeloopen € 1.100.000,-KDV özel

## Ayrıntılar

Yapim yili: 2011 Suya inis tarihi: 0 Boy: 25,80 m En: 6,60 m m Draft: 1.60 m Agirlik: 110000 kg Motor tipi: Iveco Aifo shaft Motor sayisi: 1 Yakit tipi: diesel HP/kW: 360 / 265 Çalisma saatleri: 2600 Kabinler: 3 Yataklar: 6 WC/Islak zemin: 0