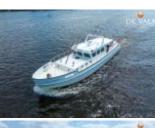

## Houseboat MS COMPAGNON

Motore, Yacht di seconda mano, NL Contact De Valk Loosdrecht  $\,\,\,$   $\,\,$   $\,$  150.000, -

IVA esclusiva

# Dettagli

Anno di costruzione: 1965

Varo: 0

Lunghezza: 20,05 m Larghezza: 4,70 m m Pescaggio: 1.00 m Tipo motore: DAF shaft Numero di motori: 2 Tipo di carburante: diesel CV/kW: 100 / 74

Cabine: 1

Cuccette a castello: 2