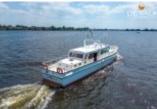

## Houseboat MS COMPAGNON

Motore, Yacht di seconda mano, NL Contact De Valk Loosdrecht  $\,\,\,$   $\,\,$   $\,$  150.000, -

IVA esclusiva

# Dettagli

Anno di costruzione: 1965

Varo: 0

Lunghezza: 20,05 m Larghezza: 4,70 m m Pescaggio: 1.00 m Tipo motore: DAF shaft Numero di motori: 2 Tipo di carburante: diesel CV/kW: 100 / 74

Cabine: 1

Cuccette a castello: 2