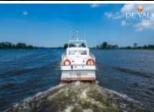

## Houseboat MS COMPAGNON

Motore, Yacht di seconda mano, NL Contact De Valk Loosdrecht  $\,\,\,$   $\,\,$   $\,$  150.000, -

IVA esclusiva

# Dettagli

Anno di costruzione: 1965

Varo: 0

Lunghezza: 20,05 m Larghezza: 4,70 m m Pescaggio: 1.00 m Tipo motore: DAF shaft Numero di motori: 2 Tipo di carburante: diesel CV/kW: 100 / 74

Cabine: 1

Cuccette a castello: 2