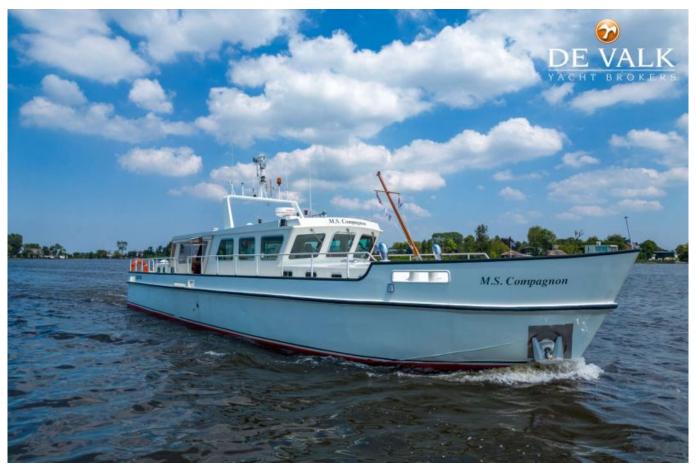

## Houseboat MS COMPAGNON

Motore, Yacht di seconda mano, NL Contact De Valk Loosdrecht  $\,\,\,$   $\,\,$   $\,$  150.000, -

IVA esclusiva

# Dettagli

Anno di costruzione: 1965

Varo: 0

Lunghezza: 20,05 m Larghezza: 4,70 m m Pescaggio: 1.00 m Tipo motore: DAF shaft Numero di motori: 2 Tipo di carburante: diesel CV/kW: 100 / 74

Cabine: 1

Cuccette a castello: 2