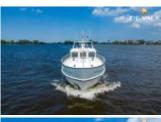

## Houseboat MS COMPAGNON

Motore, Yacht di seconda mano, NL Contact De Valk Loosdrecht  $\,\,\,$   $\,\,$   $\,$  150.000, -

IVA esclusiva

# Dettagli

Anno di costruzione: 1965

Varo: 0

Lunghezza: 20,05 m Larghezza: 4,70 m m Pescaggio: 1.00 m Tipo motore: DAF shaft Numero di motori: 2 Tipo di carburante: diesel CV/kW: 100 / 74

Cabine: 1

Cuccette a castello: 2