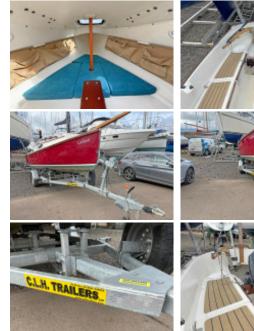

# Details

Year built: 2015 Launching: 0 Length: 6,00 m Beam: 2,00 m m Draught: 1 m Weight: 520 kg Engine type: Yamaha Number of engines: 1 Fuel type: unleaded HP/kW: 6 / 4 Fuel: 20 I Head room/wet lockers: 0 Trailer: without Trailer

## Equipment