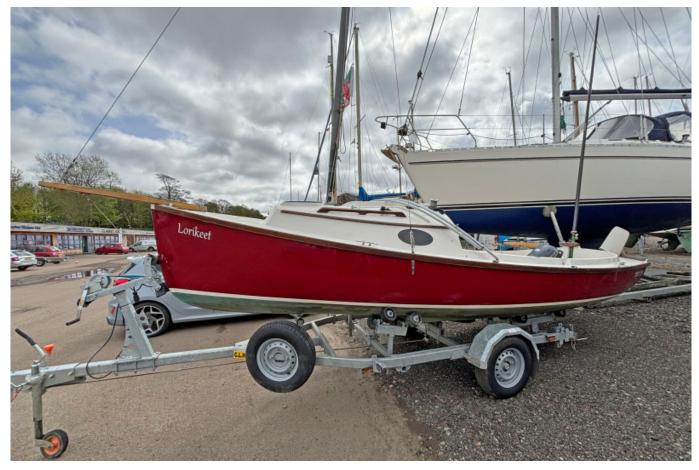

#### Swallow Yachts Bay Raider Expedition Sail, Second-hand yacht, GB Levington

Sail, Second-hand yacht, GB Levington € 20.649,-

VAT paid

# Details

Year built: 2015 Launching: 0 Length: 6,00 m Beam: 2,00 m m Draught: 1 m Weight: 520 kg Engine type: Yamaha Number of engines: 1 Fuel type: unleaded HP/kW: 6 / 4 Fuel: 20 I Head room/wet lockers: 0 Trailer: without Trailer