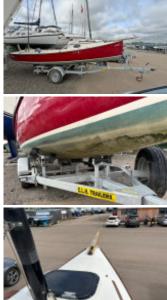

#### Swallow Yachts Bay Raider Expedition Sail, Second-hand yacht, GB Levington

Sail, Second-hand yacht, GB Levington € 20.649,-

VAT paid

# Details

Year built: 2015 Launching: 0 Length: 6,00 m Beam: 2,00 m m Draught: 1 m Weight: 520 kg Engine type: Yamaha Number of engines: 1 Fuel type: unleaded HP/kW: 6 / 4 Fuel: 20 I Head room/wet lockers: 0 Trailer: without Trailer