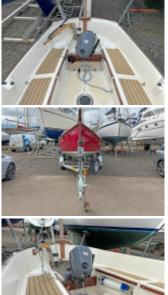

# Details

Year built: 2015 Launching: 0 Length: 6,00 m Beam: 2,00 m m Draught: 1 m Weight: 520 kg Engine type: Yamaha Number of engines: 1 Fuel type: unleaded HP/kW: 6 / 4 Fuel: 20 I Head room/wet lockers: 0 Trailer: without Trailer

## Equipment