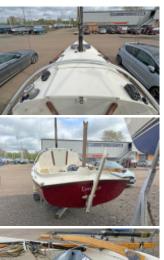

# Details

Year built: 2015 Launching: 0 Length: 6,00 m Beam: 2,00 m m Draught: 1 m Weight: 520 kg Engine type: Yamaha Number of engines: 1 Fuel type: unleaded HP/kW: 6 / 4 Fuel: 20 I Head room/wet lockers: 0 Trailer: without Trailer

## Equipment