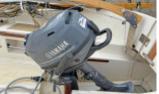

# Details

Year built: 2015 Launching: 0 Length: 6,00 m Beam: 2,00 m m Draught: 1 m Weight: 520 kg Engine type: Yamaha Number of engines: 1 Fuel type: unleaded HP/kW: 6 / 4 Fuel: 20 I Head room/wet lockers: 0 Trailer: without Trailer