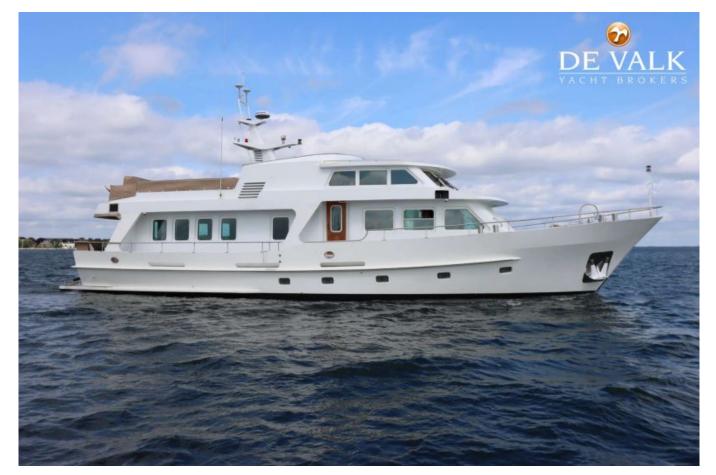

# Kempers 2200

Jachtwerf Kempers (NL), Motore, Yacht di seconda mano, DK Contact De Valk Sneek € 1.100.000,-

IVA inclusa

## Dettagli

Anno di costruzione: 1992 Varo: 0 Lunghezza: 22,60 m Larghezza: 5,76 m m Pescaggio: 2.05 m Peso: 90000 kg Tipo motore: Caterpilar shaft Numero di motori: 2 Tipo di carburante: diesel CV/kW: 300 / 221 Ore di esercizio: 2550 Cabine: 2 Cuccette a castello: 6 Area WC/Locale igienico-sanitario: 0