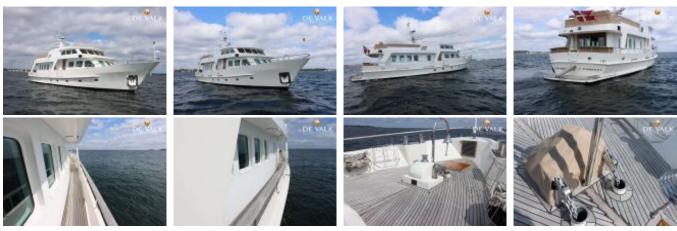

# Kempers 2200

Jachtwerf Kempers (NL), Motore, Yacht di seconda mano, DK Contact De Valk Sneek € 1.100.000,-

IVA inclusa

## Dettagli

Anno di costruzione: 1992 Varo: 0 Lunghezza: 22,60 m Larghezza: 5,76 m m Pescaggio: 2.05 m Peso: 90000 kg Tipo motore: Caterpilar shaft Numero di motori: 2 Tipo di carburante: diesel CV/kW: 300 / 221 Ore di esercizio: 2550 Cabine: 2 Cuccette a castello: 6 Area WC/Locale igienico-sanitario: 0