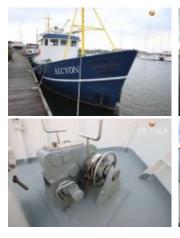

# Explorer Motor Yacht двигатель, яхта б/у, NL Contact De Valk Sneek

двигатель, яхта б/у, NL Contact De Valk Sneek € 675.000,-

VAT included

## детали

год изготовления: 1959 первый спуск на воду: 0

длина: 21,18 m ширина: 5,41 m m осадка: 1.92 m вес: 76000 kg

тип мотора: Mitsubishi shaft

кол-во моторов: 1

сорт топлива: diesel ЛС/кВт: 420 / 309 рабочее время: 182