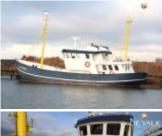

# Explorer Motor Yacht двигатель, яхта б/у, NL Contact De Valk Sneek

двигатель, яхта б/у, NL Contact De Valk Sneek € 675.000,-

VAT included

## детали

год изготовления: 1959 первый спуск на воду: 0

длина: 21,18 m ширина: 5,41 m m осадка: 1.92 m вес: 76000 kg

тип мотора: Mitsubishi shaft

кол-во моторов: 1

сорт топлива: diesel ЛС/кВт: 420 / 309 рабочее время: 182