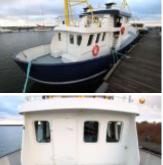

# Explorer Motor Yacht двигатель, яхта б/у, NL Contact De Valk Sneek

двигатель, яхта б/у, NL Contact De Valk Sneek € 675.000,-

VAT included

## детали

год изготовления: 1959 первый спуск на воду: 0

длина: 21,18 m ширина: 5,41 m m осадка: 1.92 m вес: 76000 kg

тип мотора: Mitsubishi shaft

кол-во моторов: 1

сорт топлива: diesel ЛС/кВт: 420 / 309 рабочее время: 182