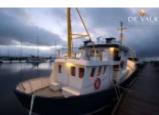

# Explorer Motor Yacht двигатель, яхта б/у, NL Contact De Valk Sneek

двигатель, яхта б/у, NL Contact De Valk Sneek € 675.000,-

VAT included















## детали

год изготовления: 1959 первый спуск на воду: 0

длина: 21,18 m ширина: 5,41 m m осадка: 1.92 m вес: 76000 kg

тип мотора: Mitsubishi shaft

кол-во моторов: 1

сорт топлива: diesel ЛС/кВт: 420 / 309 рабочее время: 182

кабины: 3

спальные места: 6

уборная комната/душевая: 0

## Оборудование

### описание

#### контакт



продавец: коммерческий

De Valk Sneek

Makler De Valk

телефон: +31 (0)51542 80 30 факс: +31 (0)51542 80 39

https://www.devalk.nl sneek@devalk.nl

© BoatNet 1996-2025 https://www.boatnet.de/