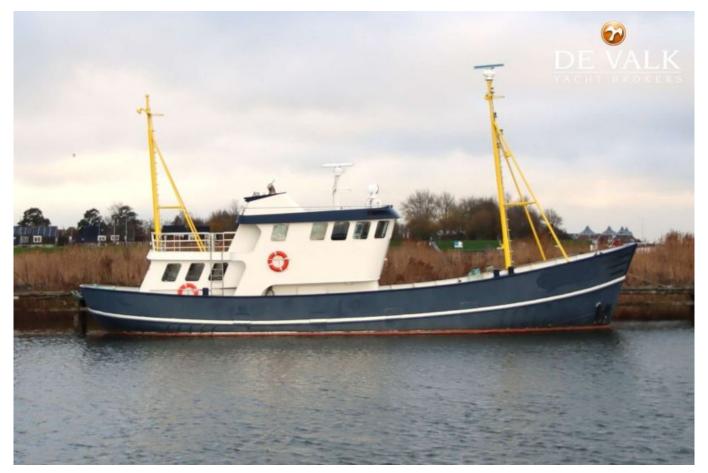

# Explorer Motor Yacht двигатель, яхта б/у, NL Contact De Valk Sneek

двигатель, яхта б/у, NL Contact De Valk Sneek € 675.000,-

VAT included

## детали

год изготовления: 1959 первый спуск на воду: 0

длина: 21,18 m ширина: 5,41 m m осадка: 1.92 m вес: 76000 kg

тип мотора: Mitsubishi shaft

кол-во моторов: 1

сорт топлива: diesel ЛС/кВт: 420 / 309 рабочее время: 182