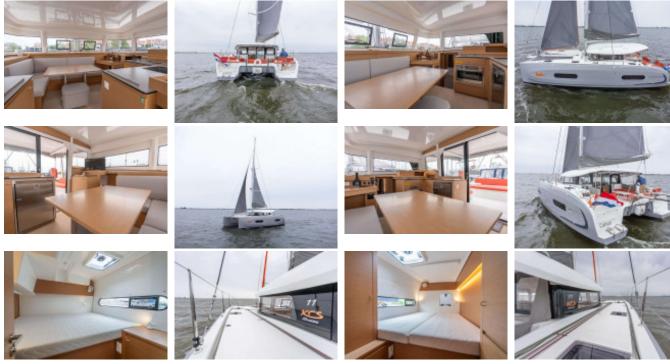

### Attrezzatura

#### Cambusa

Forno, Frigorifero

#### **Tecnica**

#### Navigazione

Pilota automatico, Ecoscandaglio, GPS, Plotter carte nautiche, Bussola, Radar, Radio VHF, Anemometro

#### Sicurezza

#### **Accessori**

Lettore CD

### Descrizione