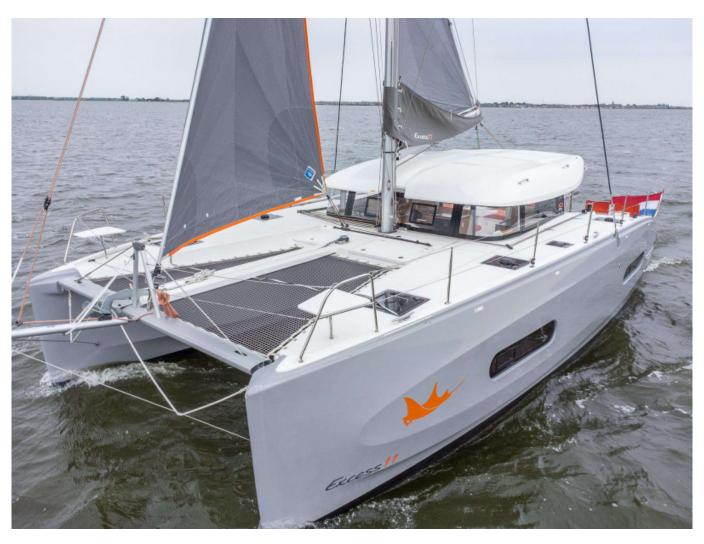

# **EXCESS EXCESS 11**

Vela, Yacht di seconda mano, NL In verkoophaven, NETHERLANDS  $\ \, \in 495.000, \text{-}$ 

IVA inclusa

## Dettagli

Anno di costruzione: 2023

Varo: 0

Lunghezza: 11,33 m Larghezza: 6,59 m m Pescaggio: 1.15 m Tipo motore: Yanmar Numero di motori: 1 Tipo di carburante: Diesel

Cabine: 4

Area WC/Locale igienico-sanitario: 0