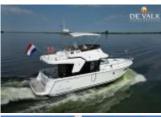

## Beneteau Swift Trawler 34

IVA inclusa

# Dettagli

Anno di costruzione: 2019

Varo: 0

Lunghezza: 11,29 m Larghezza: 4,03 m m Pescaggio: 1.18 m Peso: 8000 kg

Tipo motore: Cummins shaft

Numero di motori: 1

Tipo di carburante: diesel

CV/kW: 425 / 313 Ore di esercizio: 309