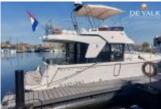

## Beneteau Swift Trawler 34

IVA inclusa

# Dettagli

Anno di costruzione: 2019

Varo: 0

Lunghezza: 11,29 m Larghezza: 4,03 m m Pescaggio: 1.18 m Peso: 8000 kg

Tipo motore: Cummins shaft

Numero di motori: 1

Tipo di carburante: diesel

CV/kW: 425 / 313 Ore di esercizio: 309