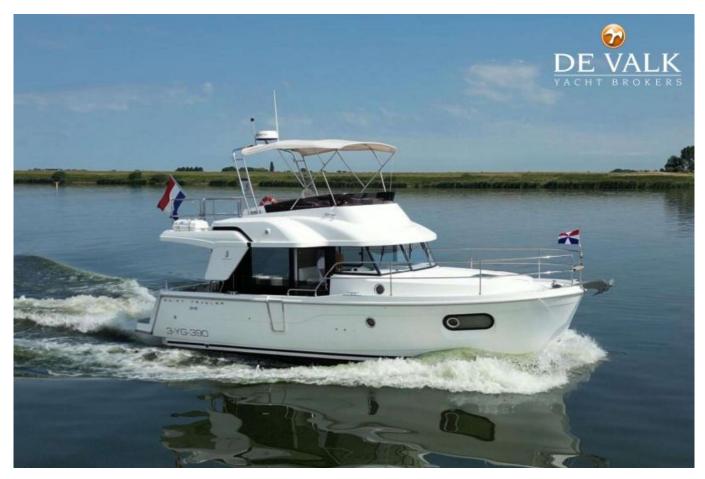

## Beneteau Swift Trawler 34

IVA inclusa

# Dettagli

Anno di costruzione: 2019

Varo: 0

Lunghezza: 11,29 m Larghezza: 4,03 m m Pescaggio: 1.18 m Peso: 8000 kg

Tipo motore: Cummins shaft

Numero di motori: 1

Tipo di carburante: diesel

CV/kW: 425 / 313 Ore di esercizio: 309